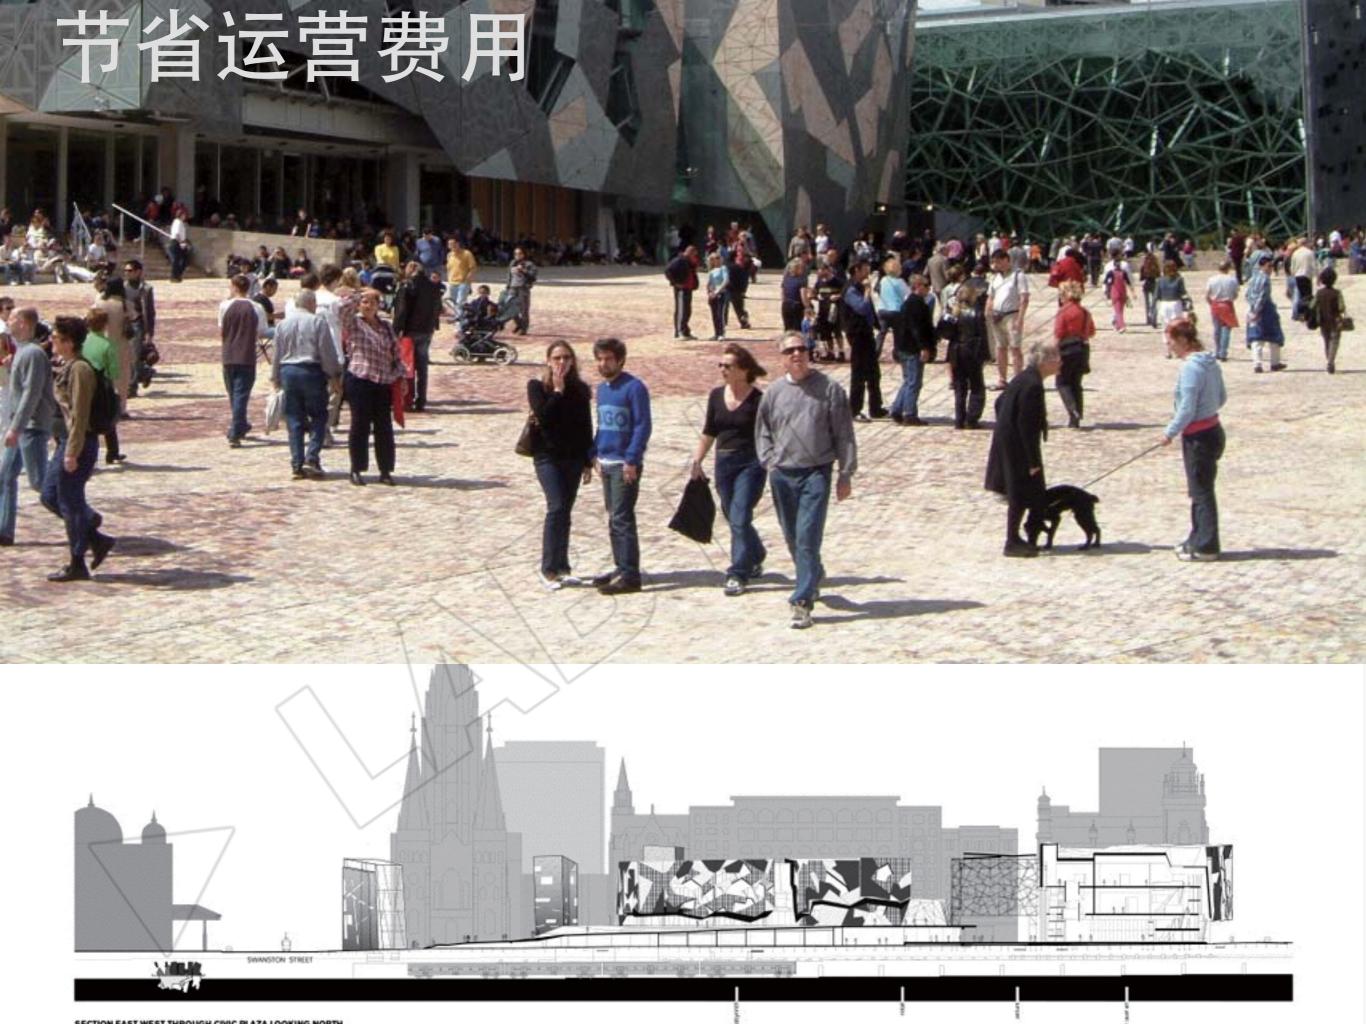

### 人流量保持持续增长

来澳洲的游客中有97%以 上都会推荐"联邦广场" 是必须要去参观的地方。

92%以上的维州人都认为 在联邦广场有大量丰富 的活动参加。