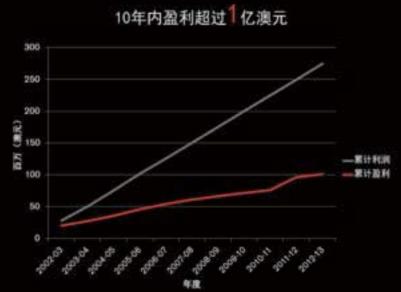

### 人流量保持持续增长

来澳洲的游客中有97%以 上都会推荐"联邦广场" 是必须要去参观的地方。

92%以上的维州人都认为 在联邦广场有大量丰富 的活动参加。