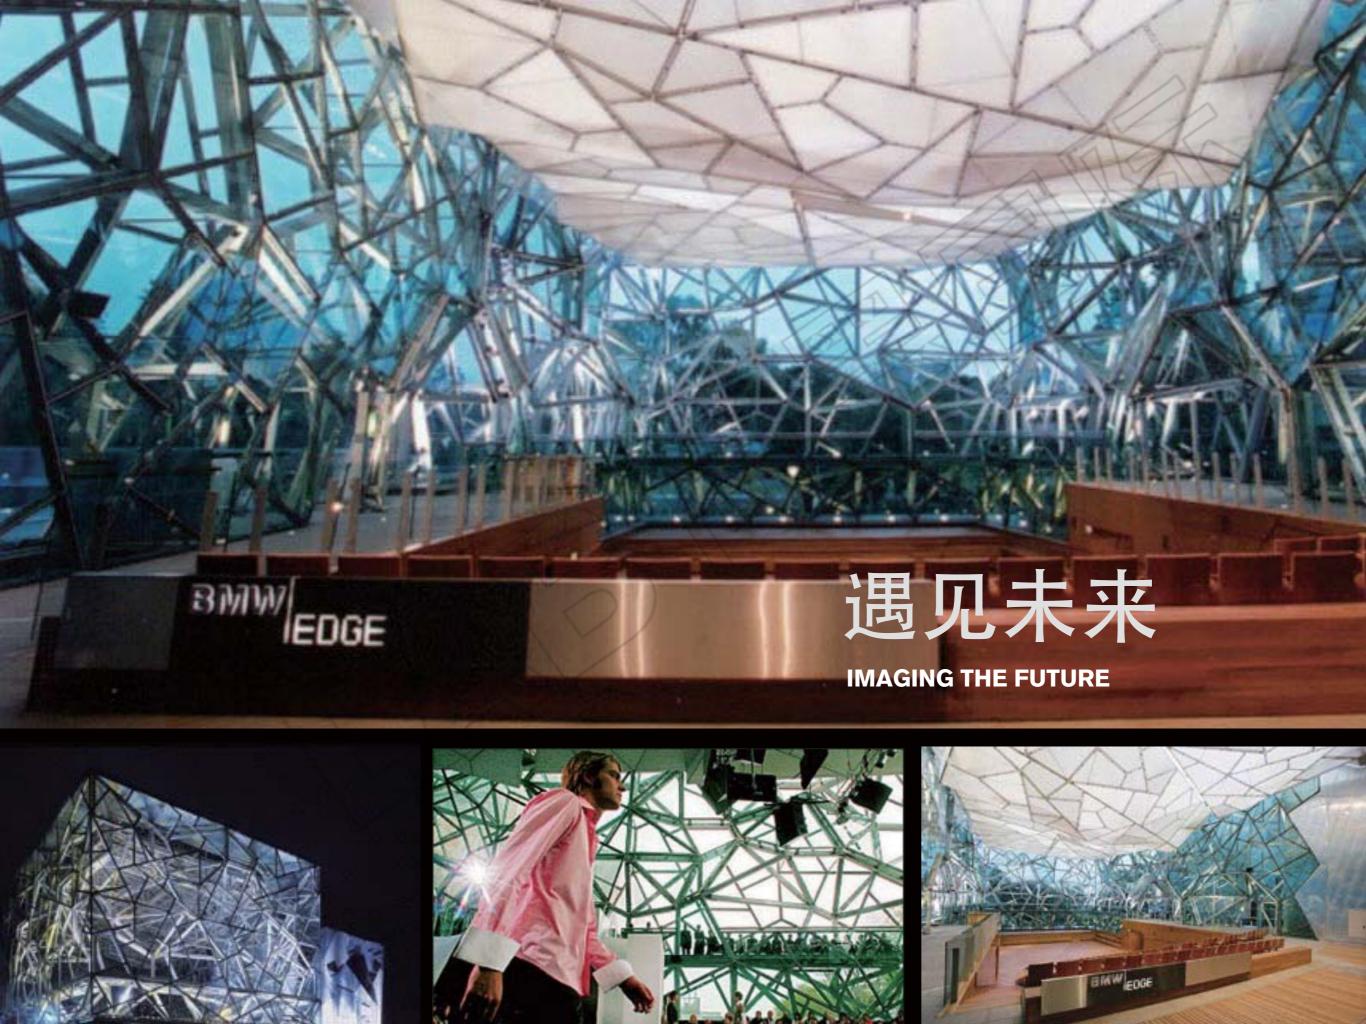

### 人流量保持持续增长

来澳洲的游客中有97%以 上都会推荐"联邦广场" 是必须要去参观的地方。

92%以上的维州人都认为 在联邦广场有大量丰富 的活动参加。