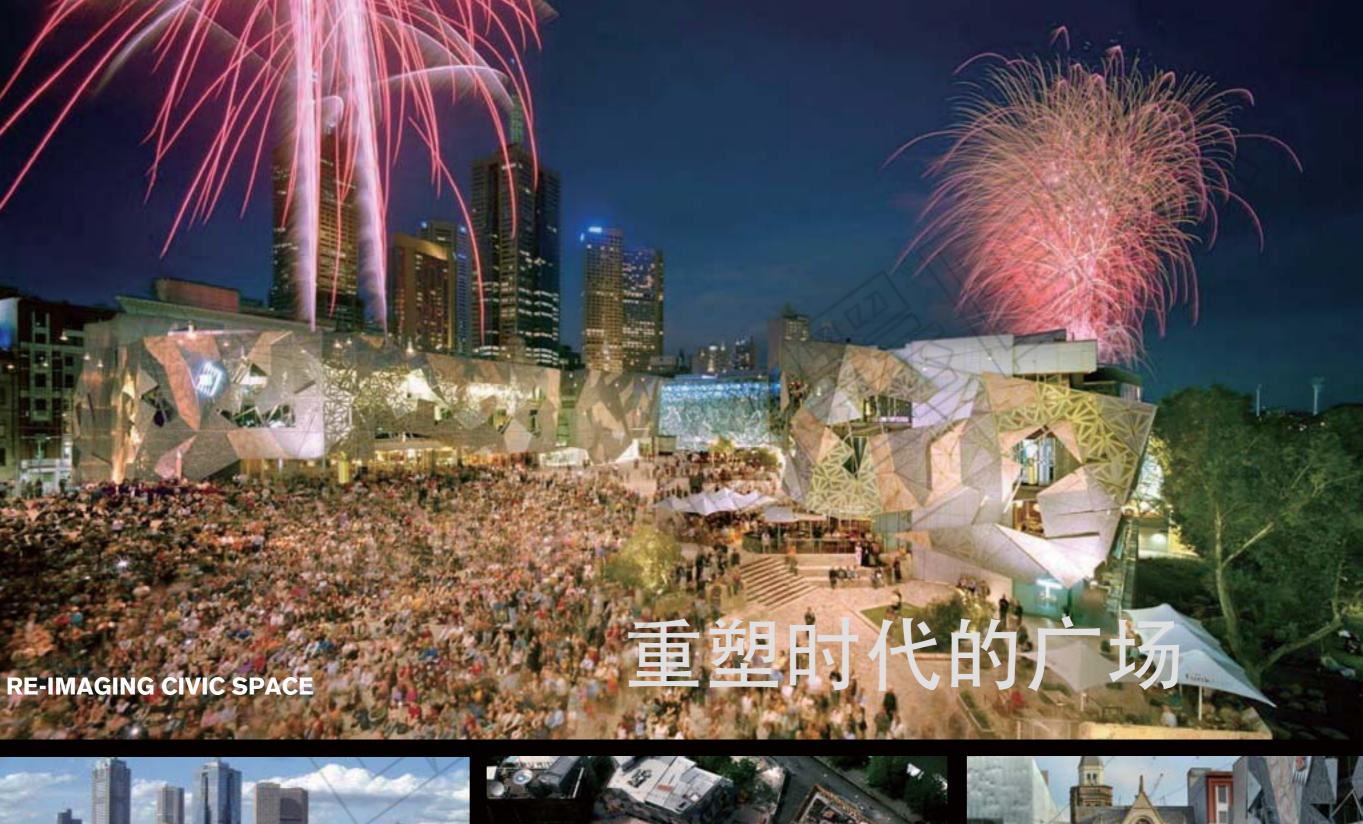

### 人流量保持持续增长

来澳洲的游客中有97%以 上都会推荐"联邦广场" 是必须要去参观的地方。

92%以上的维州人都认为 在联邦广场有大量丰富 的活动参加。