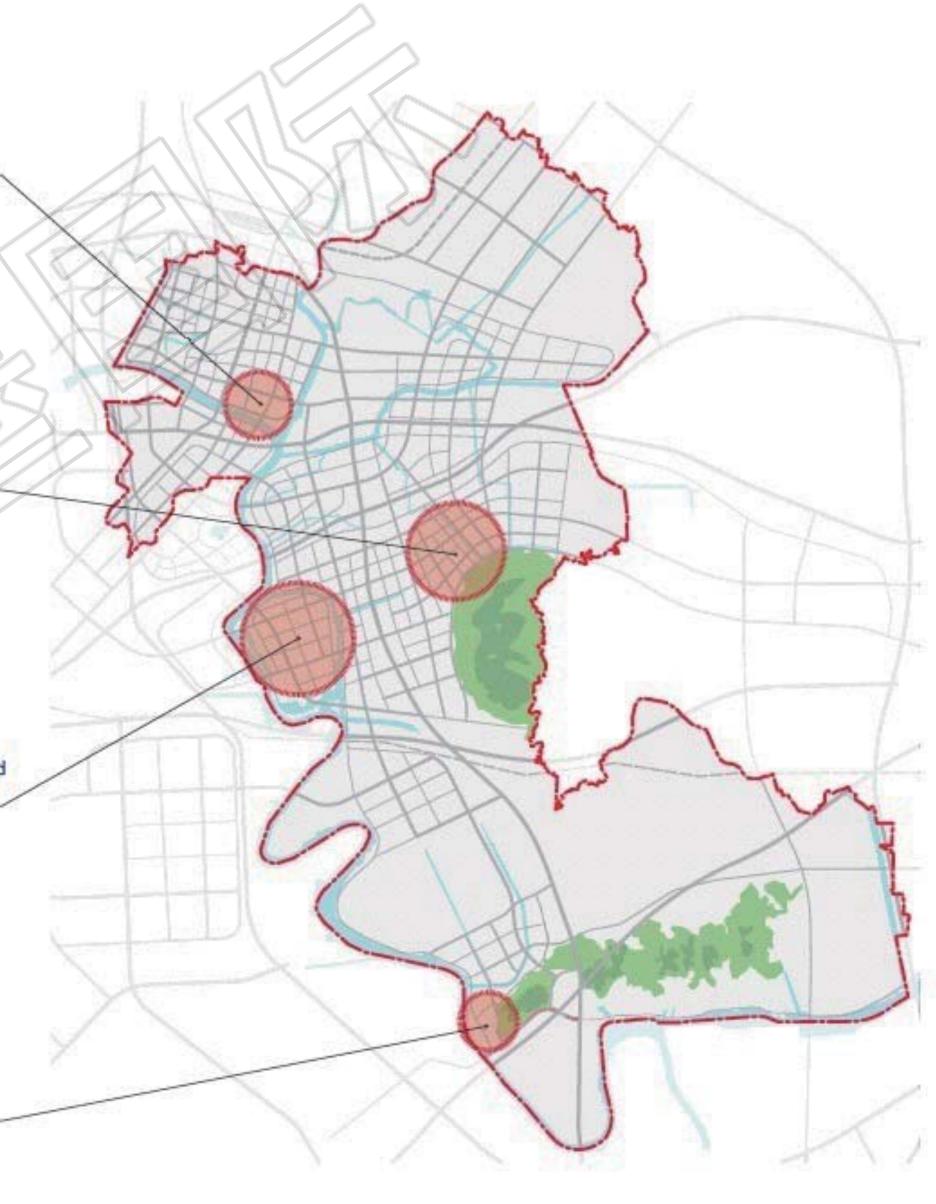

# 节点一城市中心 **雄州水岸中心** Node 1 Urban Center Xiongzhou Riverfront Centre

# 节点二 新区轴线 灵岩山带状公园 Node 2 Axis of New Area Lingyan Mountain Liner Park

节点三 滁湾绿岛 滁河生态小镇 Node 3 Chu River Bay Green Island Chuhe Eco Town

# 节点四 瓜埠名镇 瓜埠河岸小镇 Node 4 Guabu Town

Guabu Canal Town