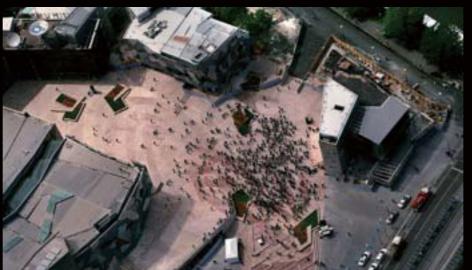

### 人流量保持持续增长

来澳洲的游客中有97%以 上都会推荐"联邦广场" 是必须要去参观的地方。

92%以上的维州人都认为 在联邦广场有大量丰富 的活动参加。