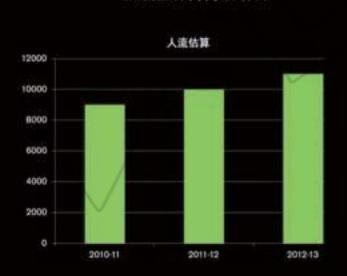

### 人流量保持持续增长

来澳洲的游客中有97%以 上都会推荐"联邦广场" 是必须要去参观的地方。

92%以上的维州人都认为 在联邦广场有大量丰富 的活动参加。